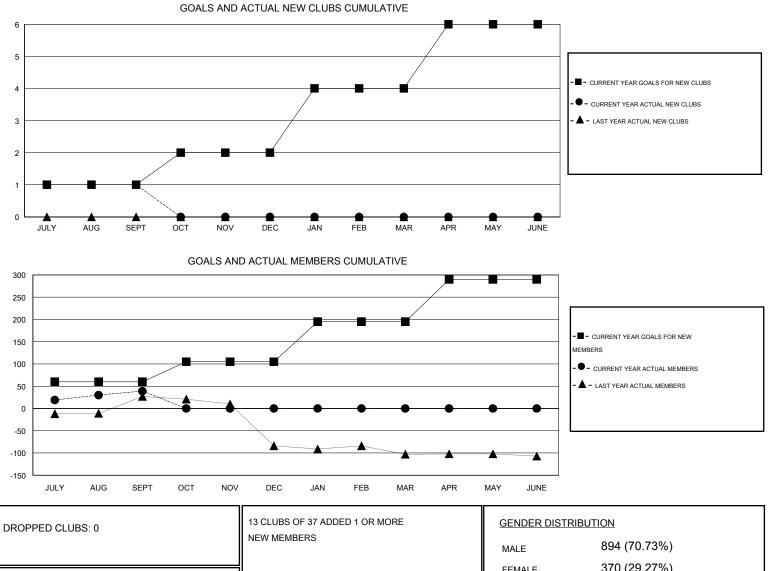

## HAL GRIFFIN GMT:

| LOCATION | TEXAS |
|----------|-------|
|----------|-------|

| GMT: HAL G            | RIFFIN           |           | LOCATIO          | N TEXAS          |                       |                    |                                     |                    | GMT CA 1         |
|-----------------------|------------------|-----------|------------------|------------------|-----------------------|--------------------|-------------------------------------|--------------------|------------------|
| Clubs                 |                  |           |                  |                  |                       |                    | Members                             |                    |                  |
| RESULTS FOR 2016-2017 |                  |           |                  |                  | RESULTS FOR 2016-2017 |                    |                                     |                    |                  |
| QUARTER               | NEW CLUB<br>GOAL | NEW CLUBS | DROPPED<br>CLUBS | NET<br>GAIN/LOSS | QUARTER               | NEW MEMBER<br>GOAL | CHARTER AND<br>NEW MEMBERS<br>ADDED | DROPPED<br>MEMBERS | NET<br>GAIN/LOSS |
| JULY/AUG/SEPT         | 1                | 1         | 0                | 1                | JULY/AUG/SEPT         | 60                 | 103                                 | 64                 | 39               |
| OCT/NOV/DEC           | 1                | 0         | 0                | 0                | OCT/NOV/DEC           | 45                 | 0                                   | 0                  | 0                |
| JAN/FEB/MAR           | 2                | 0         | 0                | 0                | JAN/FEB/MAR           | 90                 | 0                                   | 0                  | 0                |
| APR/MAY/JUNE          | 2                | 0         | 0                | 0                | APR/MAY/JUNE          | 95                 | 0                                   | 0                  | 0                |